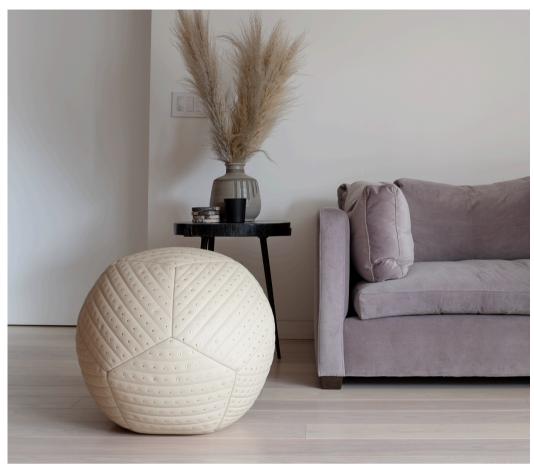

## STUDDED BANDED OTTOMAN

18"Ø G29 Off-White Napa Leather With Shiny Brass Studs

Twelve pentagon shaped leather panels are sewn together and stitched with parallel banding and finished with equally spaced metal studs for our round Studded Banded Ottoman. The hand-moulded fill adds structure and stability to the sculptural form creating comfortable seating with a soft presence with refined statement detail. The Studded Banded Ottoman is finished with a laced detail closure.

ITEM NO. IOT1805

MATERIALS Leather

FILL Foam

**LEATHER OPTIONS** Shasta, Napa

STUD FINISH OPTIONS Natural Brass, Antique Brass, Matte Black, Matte Nickel, Plated Nickel