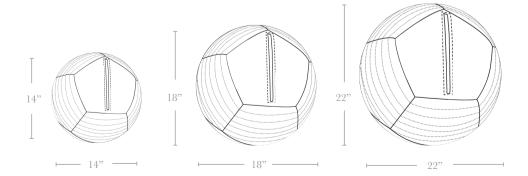

## **DIMENSIONS + WEIGHTS**

| 14" Ø | 15 · 20 lbs |
|-------|-------------|
| 18" Ø | 32 · 37 lbs |
| 22" Ø | 40 · 45 lbs |

**CUSTOMIZATIONS** Dimensions, alternative leathers, colors and materials upon request. A physical swatch is required for all COM/COL. Additional fees may apply.