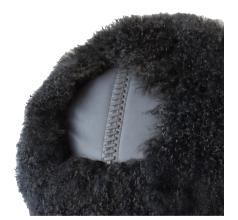

Eleven pentagon shaped Tibetan shearling panels are sewn together and finished with one matching pentagon shaped leather panel. The hand moulded fill adds structure and stability to the sculptural form creating comfortable seating with a soft, fluffy and airy presence. The Hudson Ottoman is finished with a laced detail closure.