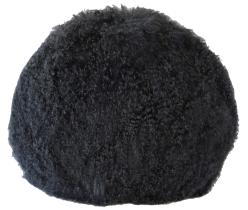

## **HUDSON OTTOMAN**





22"Ø TL46 Silver Grey Tibetan Lambswool

ITEM NO. IOT1804

MATERIALS Tibetan Lambswool, Leather

FILL Foam

## **DIMENSIONS + WEIGHTS**

14" Ø 15 · 20 lbs 18" Ø 32 · 37 lbs 22" Ø 40 · 45 lbs

CUSTOMIZATIONS Dimensions, alternative shearling or leathers, colors and materials upon request. A physical swatch is required for all COM/COL. Additional fees may apply.

Eleven pentagon shaped Tibetan shearling panels are sewn together and finished with one matching pentagon shaped leather panel. The hand moulded fill adds structure and stability to the sculptural form creating comfortable seating with a soft, fluffy and airy presence. The Hudson Ottoman is finished with a laced detail closure.



14"Ø TL02 Black Tibetan Lambswool



## TIBETAN LAMBSWOOL

TIBETAN LAMBSWOOL \* is a long and curly natural Tibetan Lambswool from Mongolia/Tibet















\* Please contact sales for current color availability



All items are made by hand to order in Long Island, NY. Dimensions are approximate. Our products are made of organic materials and therefore subject to natural variances. Differences in the color or texture of leather and signs of wear are inherent. Small scratches or blemishes found within the product are naturally occurring. Exposure to prolonged direct sunlight may cause discoloration. Please contact sales with further questions.