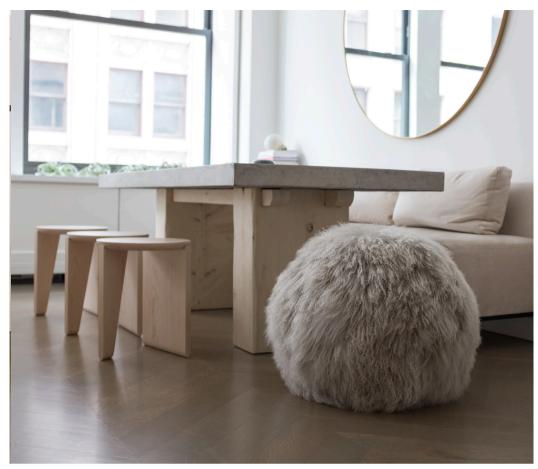

## **HUDSON OTTOMAN**

22"Ø TL46 Silver Grey Tibetan Lambswool

ITEM NO. IOT1804

MATERIALS Tibetan Lambswool, Leather

FILL Foam

Eleven pentagon shaped Tibetan shearling panels are sewn together and finished with one matching pentagon shaped leather panel. The hand moulded fill adds structure and stability to the sculptural form creating comfortable seating with a soft, fluffy and airy presence. The Hudson Ottoman is finished with a laced detail closure.