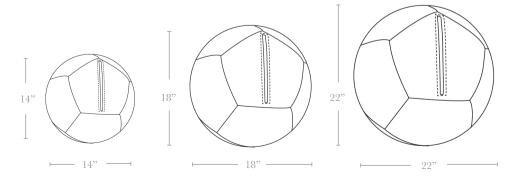

## **DIMENSIONS + WEIGHTS**

14" Ø 15 · 20 lbs 18" Ø 32 · 37 lbs 22" Ø 40 · 45 lbs

CUSTOMIZATIONS Dimensions, alternative shearling or leathers, colors and materials upon request. A physical swatch is required for all COM/COL. Additional fees may apply.