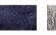

## **HUDSON OTTOMAN**

22"Ø TL46 Silver Grey Tibetan Lambswool

ITEM NO. IOT1804

MATERIALS Tibetan Lambswool, Leather

FILL Foam

Eleven pentagon shaped Tibetan shearling panels are sewn together and finished with one matching pentagon shaped leather panel. The hand moulded fill adds structure and stability to the sculptural form creating comfortable seating with a soft, fluffy and airy presence. The Hudson Ottoman is finished with a laced detail closure.