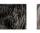

## **HUDSON OTTOMAN**

22"Ø TL46 Silver Grey Tibetan Lambswool

ITEM NO. IOT1804

MATERIALS Tibetan Lambswool, Leather

FILL Foam

Eleven pentagon shaped Tibetan shearling panels are sewn together and finished with one matching pentagon shaped leather panel. The hand moulded fill adds structure and stability to the sculptural form creating comfortable seating with a soft, fluffy and airy presence. The Hudson Ottoman is finished with a laced detail closure.

14"Ø TL02 Black Tibetan Lambswool