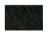

14"Ø TL02 Black Tibetan Lambswool

Eleven pentagon shaped Tibetan shearling panels are sewn together and finished with one matching pentagon shaped leather panel. The hand moulded fill adds structure and stability to the sculptural form creating comfortable seating with a soft, fluffy and airy presence. The Hudson Ottoman is finished with a laced detail closure.