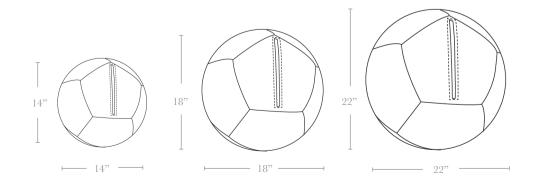

### DIMENSIONS + WEIGHTS

| 14" Ø | $15 \cdot 20$ lbs |
|-------|-------------------|
| 18" Ø | $32 \cdot 37$ lbs |
| 22" Ø | $40 \cdot 45$ lbs |

**CUSTOMIZATION** Dimensions, alternative leathers, colors and materials upon request. A physical swatch is required for all COM/COL. Additional fees may apply.