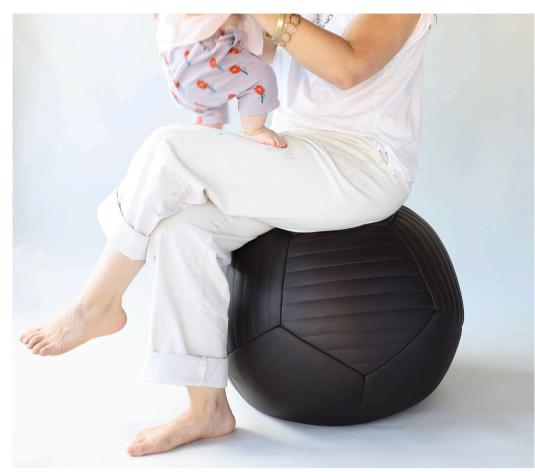

# HALF-BANDED OTTOMAN

18"Ø A05 Chocolate Shasta Leather

Twelve pentagon shaped leather panels are sewn together for our round Half-Banded Ottoman; a harmonious contrast of 6 banded and 6 un-banded panels. The hand-moulded fill adds structure and stability to the sculptural form creating comfortable seating with a soft presence. The Half-Banded Ottoman is finished with a laced detail closure.