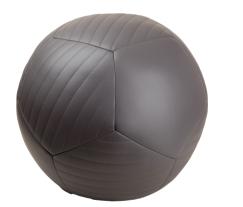

# HALF-BANDED OTTOMAN

18"Ø A05 Chocolate Shasta Leather

Twelve pentagon shaped leather panels are sewn together for our round Half-Banded Ottoman; a harmonious contrast of 6 banded and 6 un-banded panels. The hand-moulded fill adds structure and stability to the sculptural form creating comfortable seating with a soft presence. The Half-Banded Ottoman is finished with a laced detail closure.