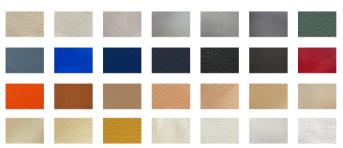

## ITEM NO. IOT1803

MATERIALS Leather

FILL Foam

LEATHER OPTIONS Shasta, Napa

### DIMENSIONS + WEIGHTS

| 14" Ø | $15 \cdot 20$ lbs |
|-------|-------------------|
| 18" Ø | $32 \cdot 37$ lbs |
| 22" Ø | $40 \cdot 45$ lbs |

**CUSTOMIZATION** Dimensions, alternative leathers, colors and materials upon request. A physical swatch is required for all COM/COL. Additional fees may apply.