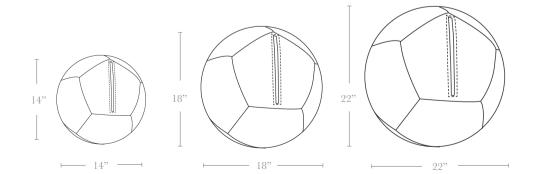

## **DIMENSIONS + WEIGHTS**

| 14" Ø | $15 \cdot 20$ lbs |
|-------|-------------------|
| 18" Ø | $32 \cdot 37$ lbs |
| 22" Ø | $40 \cdot 45$ lbs |

**CUSTOMIZATIONS** Dimensions, alternative leathers, colors and materials upon request. A physical swatch is required for all COM/COL. Additional fees may apply.