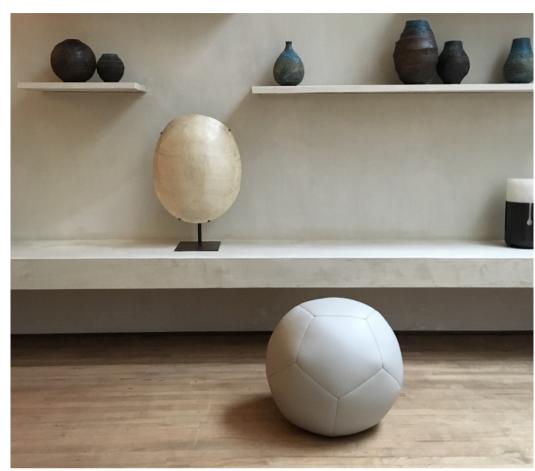

## **BALL OTTOMAN**

18"Ø G18 Greige Napa Leather

Twelve pentagon shaped leather panels are sewn together for our round Ball Ottoman. The hand-moulded fill adds structure and stability to the sculptural form creating comfortable seating with a soft presence. The Ball Ottoman is the most minimal silhouette of our ottoman collection finished with a laced detail closure.

18"Ø A124 Latte Shasta Leather

ITEM NO. IOT1501

MATERIALS Leather

FILL Foam

LEATHER OPTIONS Shasta, Napa