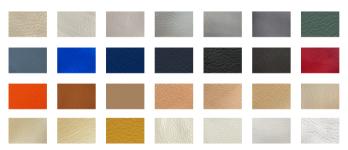

18"Ø A124 Latte Shasta Leather

ITEM NO. IOT1501

MATERIALS Leather

FILL Foam

LEATHER OPTIONS Shasta, Napa

## NAPA LEATHER

NAPA is a full-grain leather featuring a durable protective finish with a small pebble grain

## SHASTA LEATHER

SHASTA is a full-aniline leather featuring an unprotected finish that patinas and gains natural character with use

All items are made by hand to order in Long Island, NY. Dimensions are approximate. Our products are made of organic materials and therefore subject to natural variances. Differences in the color or texture of leather and signs of wear are inherent. Small scratches or blemishes found within the product are naturally occurring.