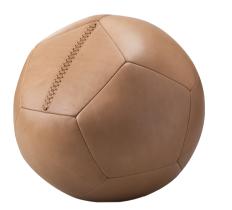

## **BALL OTTOMAN**

18"Ø G18 Greige Napa Leather

Twelve pentagon shaped leather panels are sewn together for our round Ball Ottoman. The hand-moulded fill adds structure and stability to the sculptural form creating comfortable seating with a soft presence. The Ball Ottoman is the most minimal silhouette of our ottoman collection finished with a laced detail closure.

18"Ø A124 Latte Shasta Leather

ITEM NO. IOT1501

MATERIALS Leather

FILL Foam

LEATHER OPTIONS Shasta, Napa